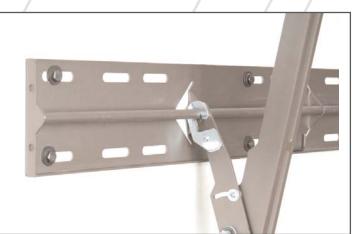

## PaneLock<sup>™</sup> Security System

The PaneLock<sup>™</sup> Security System works with our CTM? and PCM Series Mounts. It prevents removal of an LCD or Plasma from the mounting plate. The integrated theft-resistant clips latch the mounting bracket arms to the rod on the wall plate. A security screw then locks the pieces in place.

This revolutionary design features security screws that require a custom allen wrench (included) to attach and detach the hardware. Plus, it's backed by our industry-leading Lifetime Guarantee.

PaneLock<sup>™</sup> secures mounting arms to wall plate